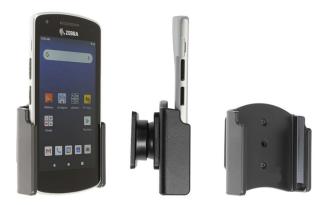

# Non-Charging Cradle for Zebra EC50/EC55

Part #711251

\$49.99

This is a high quality custom non-charging cradle is designed to fit the Zebra EC50 and EC55.

This keeps the device facing the operator and features the AMPS hole pattern, which is industry standard for mounting equipment in vehicles and moving applications. This holder will attach to any compatible pedestal, forklift mount or vehicle mount.

#### **Features**

- Fits Bare Device
- Includes Tilt-Swivel for 15 Degree Adjustment and Rotation
- One-Handed Docking and Undocking
- Recommended with the ProClip 6.5 Inch Universal Pedestal Mount (Part#202010)
- Includes M4 Fastener Pack
  - 10, 14 and 20 mm Low Profile 2.5 mm Hex
  - M4 Lock Nuts, Flat Washers, Lock
  - Washers
  - 2.5mm Allen Wrench
  - 4 Self-Tapping Screws

#### Compatibility

- Zebra EC50 / EC55
- Zebra EC50 / EC55