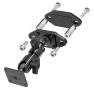

# Non-Charging Cradle for Zebra EC50/EC55

Part #711251

\$49.99

This is a high quality custom non-charging cradle is designed to fit the Zebra EC50 and EC55.

This keeps the device facing the operator and features the AMPS hole pattern, which is industry standard for mounting equipment in vehicles and moving applications. This holder will attach to any compatible pedestal, forklift mount or vehicle mount.

#### **Features**

- Fits Bare Device
- Includes Tilt-Swivel for 15 Degree Adjustment and Rotation
- One-Handed Docking and Undocking
- Recommended with the ProClip 6.5 Inch Universal Pedestal Mount (Part#202010)
- Includes M4 Fastener Pack
  - 10, 14 and 20 mm Low Profile 2.5 mm Hex
  - M4 Lock Nuts, Flat Washers, Lock
  - Washers
  - 2.5mm Allen Wrench
  - 4 Self-Tapping Screws