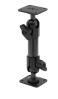

# Non-Charging Cradle for Zebra EC50/EC55 with Rugged Boot

Part #711252

\$49.99

This is a high quality custom non-charging cradle is designed to fit the Zebra EC50 and EC55 in the rugged boot.

This keeps the device facing the operator and features the AMPS hole pattern, which is industry standard for mounting equipment in vehicles and moving applications. This holder will attach to any compatible pedestal, forklift mount or vehicle mount.

#### **Features**

- Fits Device in Rugged Boot
- Includes Tilt-Swivel for 15 Degree Adjustment and Rotation
- One-Handed Docking and Undocking
- Recommended with the ProClip 6.5 Inch Universal Pedestal Mount (Part#202010)
- Includes M4 Fastener Pack
  - 10, 14 and 20 mm Low Profile 2.5 mm Hex
  - M4 Lock Nuts, Flat Washers, Lock Washers
  - 2.5mm Allen Wrench
  - 4 Self-Tapping Screws