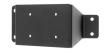

# Non-Charging Cradle for Zebra EC50/EC55 with Rugged Boot

Part #711252

\$49.99

This is a high quality custom non-charging cradle is designed to fit the Zebra EC50 and EC55 in the rugged boot.

This keeps the device facing the operator and features the AMPS hole pattern, which is industry standard for mounting equipment in vehicles and moving applications. This holder will attach to any compatible pedestal, forklift mount or vehicle mount.

#### **Features**

- Fits Device in Rugged Boot
- Includes Tilt-Swivel for 15 Degree Adjustment and Rotation
- One-Handed Docking and Undocking
- Recommended with the ProClip 6.5 Inch Universal Pedestal Mount (Part#202010)
- Includes M4 Fastener Pack
  - 10, 14 and 20 mm Low Profile 2.5 mm Hex
  - M4 Lock Nuts, Flat Washers, Lock Washers
  - 2.5mm Allen Wrench
  - 4 Self-Tapping Screws