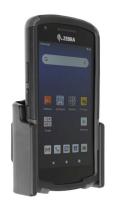

# Non-Charging Cradle for Zebra EC50/EC55 with Rugged Boot

Part #711252

\$49.99

This is a high quality custom non-charging cradle is designed to fit the Zebra EC50 and EC55 in the rugged boot.

This keeps the device facing the operator and features the AMPS hole pattern, which is industry standard for mounting equipment in vehicles and moving applications. This holder will attach to any compatible pedestal, forklift mount or vehicle mount.

#### **Features**

- Fits Device in Rugged Boot
- Includes Tilt-Swivel for 15 Degree Adjustment and Rotation
- One-Handed Docking and Undocking
- Recommended with the ProClip 6.5 Inch Universal Pedestal Mount (Part#202010)
- Includes M4 Fastener Pack
  - 10, 14 and 20 mm Low Profile 2.5 mm Hex
  - M4 Lock Nuts, Flat Washers, Lock Washers
  - 2.5mm Allen Wrench
  - 4 Self-Tapping Screws