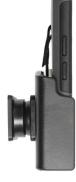

#### **Features**

- Fits Device in Rugged Boot
- Includes Tilt-Swivel for 15 Degree Adjustment and Rotation
- One-Handed Docking and Undocking
- Recommended with the ProClip 6.5 Inch Universal Pedestal Mount (Part#202010)
- Includes M4 Fastener Pack
  - 10, 14 and 20 mm Low Profile 2.5 mm Hex
  - M4 Lock Nuts, Flat Washers, Lock Washers
  - 2.5mm Allen Wrench
  - 4 Self-Tapping Screws