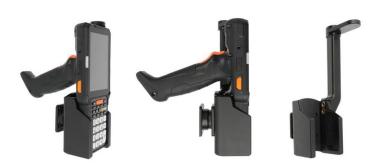

# Non-Charging Cradle with Top Support

Part #711260

\$164.99

This is a high quality custom non-charging cradle is designed to fit the Janam XG4.

This cradle includes a swiveling top support that ensures the device stays in the cradle during high vibration events and movements.

This keeps the device facing the operator and features the AMPS hole pattern, which is industry standard for mounting equipment in vehicles and moving applications. This holder will attach to any compatible pedestal, forklift mount or vehicle mount.

#### **Features**

- Fits Bare Device
- Swiveling Top Support
- Includes Tilt-Swivel for 15 Degree Adjustment and Rotation
- One-Handed Docking and Undocking
- Recommended with the ProClip 6.5 Inch Universal Pedestal Mount (Part#202010)
- Includes M4 Fastener Pack
  - 10, 14 and 20 mm Low Profile 2.5 mm Hex
  - M4 Lock Nuts, Flat Washers, Lock Washers
  - 2.5mm Allen Wrench
  - 4 Self-Tapping Screws