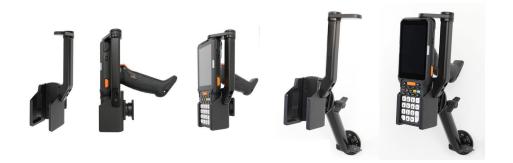

rt that ensures the device stays in the cradle during high vibration events and movements.

This keeps the device facing the operator and features the AMPS hole pattern, which is industry standard for mounting equipment in vehicles and moving applications. This holder will attach to any compatible pedestal, forklift mount or vehicle mount.

#### **Features**

- Fits Bare Device
- Swiveling Top Support
- Includes Tilt-Swivel for 15 Degree Adjustment and Rotation
- One-Handed Docking and Undocking
- Recommended with the ProClip 6.5 Inch Universal Pedestal Mount (Part#202010)
- Includes M4 Fastener Pack
  - 10, 14 and 20 mm Low Profile 2.5 mm Hex
  - M4 Lock Nuts, Flat Washers, Lock Washers
  - 2.5mm Allen Wrench
  - 4 Self-Tapping Screws

### Compatibility

• Janam XG4

# **Image Gallery**



# **Mounting Options**







Pedestal Mounts

**Custom Vehicle Mounts** 

Forklift Mounts