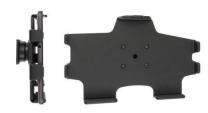

# **Standard Holder**

Part #711264

\$54.99

This cradle is custom designed to fit the Samsung Galaxy Tab A7 Lite 8.7" without a case.

The cradle features a high quality construction from ultra-violet stable ABS plastic that can be used for years in direct sunlight.

The cradle comes with a tilt-swivel that allows the viewing angle to be easily adjusted up to 15 degrees.

#### **Features**

- Custom fit to the tablet without a case
- · One-handed insertion and removal
- Includes tilt-swivel to adjust viewing angle
- Made from high quality ABS plastics