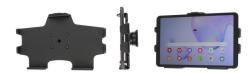

# **Standard Holder**

Part #711264

\$54.99

This cradle is custom designed to fit the Samsung Galaxy Tab A7 Lite 8.7" without a case.

The cradle features a high quality construction from ultra-violet stable ABS plastic that can be used for years in direct sunlight.

The cradle comes with a tilt-swivel that allows the viewing angle to be easily adjusted up to 15 degrees.

#### **Features**

- Custom fit to the tablet without a case
- · One-handed insertion and removal
- Includes tilt-swivel to adjust viewing angle
- Made from high quality ABS plastics