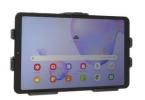

# **Standard Holder**

Part #711264

\$54.99

This cradle is custom designed to fit the Samsung Galaxy Tab A7 Lite 8.7" without a case.

The cradle features a high quality construction from ultra-violet stable ABS plastic that can be used for years in direct sunlight.

#### **Features**

- Custom fit to the tablet without a case
- · One-handed insertion and removal
- Includes tilt-swivel to adjust viewing angle
- Made from high quality ABS plastics