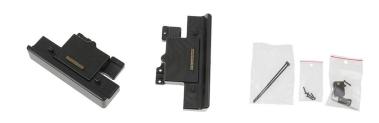

Replacement Block with USB-A Host Port for ProClip Charging Cradles for Zebra ET5X 8.3", 8.4" and 10.1" Sizes

Part #216230

\$164.99

If the charging block in your current cradle is damaged, you can replace it with this Replacement Block with USB-A Host Port. It is made for the ProClip Charging Cradles for Zebra ET5X 8.3", 8.4" and 10.1" Sizes. Part Number Series 7xx266 and 7xx267.

#### **Features**

- Replacement block for ProClip Zebra ET5X Series Cradles
- Includes cable retention clips and fasteners
- Includes Fasteners and Zip ties for replacing existing blocks on an ET50 Series Cradle

#### **Power Specs:**

- CHARGING CORD SOLD SEPARATELY
- Includes a barrel jack to plug in an appropriate 12V power supply

Standard website promos do not apply to this item.