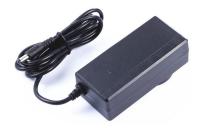

# AC Wall Power Supply - 12V DC Barrel Jack

Part #216249

\$43.99

This wall power supply is designed to deliver consistent power for 12V applications up to 36 watts. This is perfect for powering an ET5x series cradle from ProClip in an indoor environment, and other 12V application needs.

### **Features**

AC power cord for use with ET50 and ET55 holders. Provides power to charge tablet via US 110v outlets.