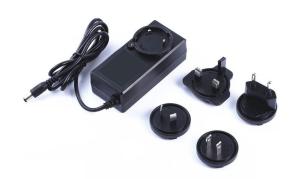

#### Features:

- For use with AC Wall Power 110V 240V
- 12V 3A DC Output
- Interchangeable Wall Plugs
- 5.5mm Barrell, 2.3mm Pin(+)
- 59 Inch (1.5 Meter) Cable

# Specifications

- 110 240V 1.3A Input
- 12V 3A DC Output
- Interchangeable Wall Plugs
- 5.5mm Barrell, 2.3mm Pin(+)
- 59 Inch (1.5 Meter) Cable
- FCC, CE and UL Approved
- Model# ICP36-120-3000