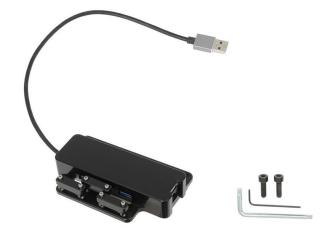

Multi-USB-A / Ethernet Hub Kit with Cover and Cable Retention Clamps for Charging Cradles with Expansion Back

Part #216258

\$126.99

This hub splits the 1 USB-A port into 3 USB-A ports and adds a 10/100/1000 Ethernet interface. The Cradle provides 5V at 1.5A of power which is enough to power a keyboard, corded barcode scanner, and more.

#### **Features**

- Hub Kit allows additional USB-A Ports and 10/100/1000 Ethernet
- Pre-Drilled mount holes that fit ET50 Cradles
- Made from durable Acetal plastic
- For Expansion Back
- Fits 7xx266, 7xx267, 71243,713403

# Specifications

Specifications:

- USB-A Hub
- 3 x USB-A Ports
- 1 x Ethernet (RJ45)
- Pre-Drilled mount holes that fit ET50 Cradles 8.3", 8.4" and 10.1"
- Made from durable Acetal plastic

Standard website promos do not apply to this item.