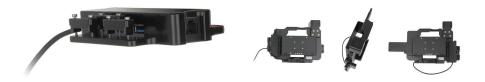

Retention Clamps for Charging Cradles with Expansion Back

Part #216258

\$126.99

This hub splits the 1 USB-A port into 3 USB-A ports and adds a 10/100/1000 Ethernet interface. The Cradle provides 5V at 1.5A of power which is enough to power a keyboard, corded barcode scanner, and more.

#### **Features**

- Hub Kit allows additional USB-A Ports and 10/100/1000 Ethernet
- Pre-Drilled mount holes that fit ET50 Cradles
- Made from durable Acetal plastic
- For Expansion Back
- Fits 7xx266, 7xx267, 71243,713403

# Specifications

Specifications:

- USB-A Hub
- 3 x USB-A Ports
- 1 x Ethernet (RJ45)
- Pre-Drilled mount holes that fit ET50 Cradles 8.3", 8.4" and 10.1"
- Made from durable Acetal plastic

Standard website promos do not apply to this item.

### Compatibility

# **Image Gallery**



# **Mounting Options**



**Pedestal Mounts** 



**Custom Vehicle Mounts** 



Forklift Mounts