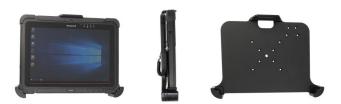

# Non-Charging Cradle for Honeywell RT10

Part #710285

\$119.99

This cradle is custom fit to the Honeywell RT10 tablet with or without the handstrap. It features AMPS and 75mm VESA hole patterns for easy attachment to vehicles, work carts or flat surfaces. A pack of M4 fasteners is included with various lengths, washers and lock nuts to provide multiple options for mounting the cradle.

#### Features

- Fits the Honeywell RT10 Rugged Tablet
- AMPS and VESA 75MM Mounting Holes
- Durable Side Supports made from Acetal Plastic
- ABS Backplate and Top Arm are Flexible and Durable
- Expandable with Spring Lock or Key Lock

#### Compatibility

• Honeywell RT10