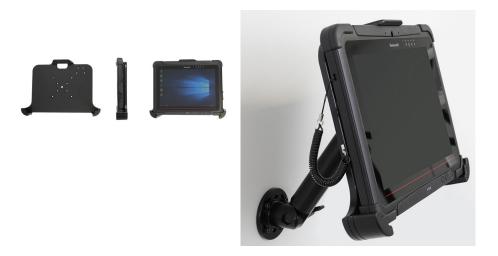

# Non-Charging Cradle for Honeywell RT10

Part #710285

\$119.99

This cradle is custom fit to the Honeywell RT10 tablet with or without the handstrap. It features AMPS and 75mm VESA hole patterns for easy attachment to vehicles, work carts or flat surfaces. A pack of M4 fasteners is included with various lengths, washers and lock nuts to provide multiple options for mounting the cradle.

This cradle is designed with a modular system that allows it to add or replace a Spring or Key Lock module, without having to replace the entire cradle.

#### Features

- Fits the Honeywell RT10 Rugged Tablet
- AMPS and VESA 75MM Mounting Holes
- Durable Side Supports made from Acetal Plastic
- ABS Backplate and Top Arm are Flexible and Durable
- Expandable with Spring Lock or Key Lock