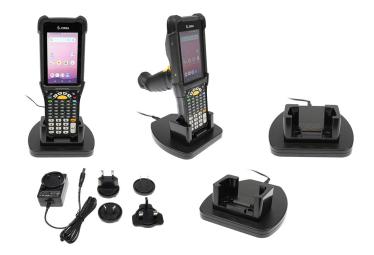

## Single Slot Desktop Charging Dock for Zebra MC9300/MC9400

Part #216283

\$174.99

The ProClip Desktop Dock to charge Zebra MC9300 & MC9400 mobile computers without the boot installed. The charging station takes a single wall plug and converts it to the proper voltage to charge the handhelds, eliminating excessive cords and prevents wear and tear on the devices.

#### **Features**

- Fits MC9300 & MC9400 without the Boot
- One-handed insertion and removal of tablets
- Made with high-quality ABS and Acetal polymers
- Designed and manufactured in Sweden

Standard website promos do not apply to this item.

### Compatibility

- Zebra MC9300
- Zebra MC9400