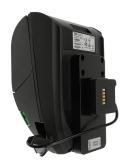

The printer plate is fastened to the printer using a pair of screws that provide a secure fit. This plate does not cover the Fan Fold Feed Slot and supports the Battery Eliminator Cable.

#### **Features**

- Printer Mount Plate Provides Secure Mount
- Quick Release Power Dock Enables Printer to be Removed Easily
- Integrated Charging
- Does Not Cover Fan Fold Feed Slot
- Pre-drilled holes for AMPS hole patterns
- Designed and manufactured in Sweden