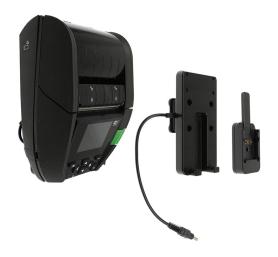

# Charging Printer Mount Kit for TSC Alpha 30L / 40L

Part #216293

\$179.99

This printer mount offers an easy and secure way to mount your printer. The Quick Release Power Dock combines the convenience of mounting with charging and ensures that the printer doesn't need to be plugged and unplugged when moving it on and off the mount. The power is supplied by TSC wall and vehicle power adapters (not included).

The printer plate is fastened to the printer using a pair of screws that provide a secure fit. This plate does not cover the Fan Fold Feed Slot and supports the Battery Eliminator Cable.

#### **Features**

- Printer Mount Plate Provides Secure Mount
- Quick Release Power Dock Enables Printer to be Removed Easily
- Integrated Charging
- Does Not Cover Fan Fold Feed Slot
- Pre-drilled holes for AMPS hole patterns
- Designed and manufactured in Sweden