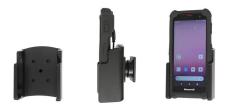

# Honeywell Non-Charging Cradle (Rugged Boot)

Part #711305

\$49.99

This is a high quality custom non-charging cradle designed to fit the Honeywell EDA52 / EDA57 with the Rugged Boot.

This keeps the device facing the operator and features the AMPS hole pattern, which is industry standard for mounting equipment in vehicles and moving applications. This cradle will attach to any compatible pedestal, forklift mount or vehicle mount.

#### **Features**

- Fits device with Rugged Boot
- Cradle rotates and swivels for best viewing angles
- One-Handed Docking and Undocking

#### Compatibility

• Honeywell EDA52 / EDA57