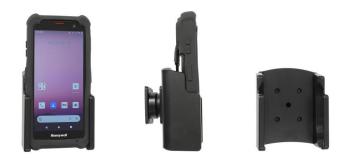

# Honeywell Non-Charging Cradle (Rugged Boot)

Part #711305

\$49.99

This is a high quality custom non-charging cradle designed to fit the Honeywell EDA52 / EDA57 with the Rugged Boot.

This keeps the device facing the operator and features the AMPS hole pattern, which is industry standard for mounting equipment in vehicles and moving applications. This cradle will attach to any compatible pedestal, forklift mount or vehicle mount.

#### **Features**

- Fits device with Rugged Boot
- Cradle rotates and swivels for best viewing angles
- One-Handed Docking and Undocking

#### Compatibility

• Honeywell EDA52 / EDA57