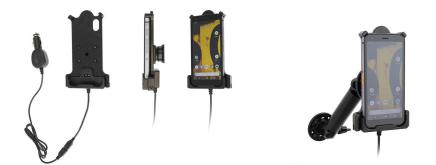

# **Cig-Plug Charging Cradle for Cat Phone S62**

Part #712304

\$169.99

Always keep your battery fully charged with this high quality custom made cradle. This vehicle cradle style mount is custom made for a perfect fit with your device. It has a dock connector for easy connection of the device to the cradle and a cigarette lighter adapter that plugs into the vehicle. The cradle angles 15 degrees for optimal viewing and can swivel 360 degrees.

#### **Features**

- Cig-Plug Charging Adapter
- Custom fit to your bare device
- · Includes tilt-swivel to allow rotation and tilting
- Angle holder 15 degrees any direction
- Portrait and landscape view, great for navigation

#### **Specifications**

- Cord length is 55 inch / 139 cm
- Provides up to 10 Watts (2A) charging power
- Works in 12 / 24 V vehicle power outlets
- Power plug converts from 12/24V to 5 V output
- LED illuminated power indicator