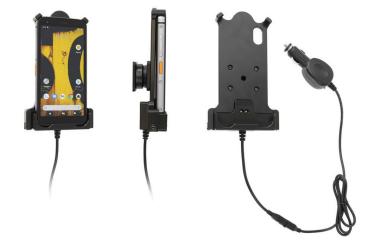

# **Cig-Plug Charging Cradle for Cat Phone S62**

Part #712304

\$169.99

Always keep your battery fully charged with this high quality custom made cradle. This vehicle cradle style mount is custom made for a perfect fit with your device. It has a dock connector for easy connection of the device to the cradle and a cigarette lighter adapter that plugs into the vehicle. The cradle angles 15 degrees for optimal viewing and can swivel 360 degrees.

#### **Features**

- Cig-Plug Charging Adapter
- Custom fit to your bare device
- · Includes tilt-swivel to allow rotation and tilting
- Angle holder 15 degrees any direction
- Portrait and landscape view, great for navigation

#### **Specifications**

- Cord length is 55 inch / 139 cm
- Provides up to 10 Watts (2A) charging power
- Works in 12 / 24 V vehicle power outlets
- Power plug converts from 12/24V to 5 V output
- LED illuminated power indicator