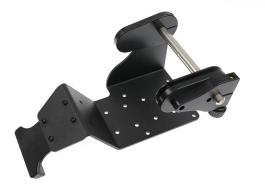

# Printer Mount with Media Roller

Part #216298

\$259.99

This printer mount offers an easy and secure way to mount your printer and includes an external roller for large rolls of labels or media.

When combined with a printer mount plate or mount kit (not included) this platform provides a flexible mount that utilizes the continuous feed rollers for printing platforms.

#### **Features**

This printer mount offers an easy and secure way to mount your printer and includes an external roller for large rolls of labels or media.

- Includes Quick Release Power Dock to keep the printer charged
- · Pre-drilled holes for mounting to a flat surface
- Includes Support Foot and Pads for Desktop
  Mounting

#### **Specifications**

- Fits print media up to 4 in. wide
- Fits rolls up to 8 in. diameter
- Roller Diameter: 0.47 in. (12 mm)
- Includes support foot and pads for desktop mounting