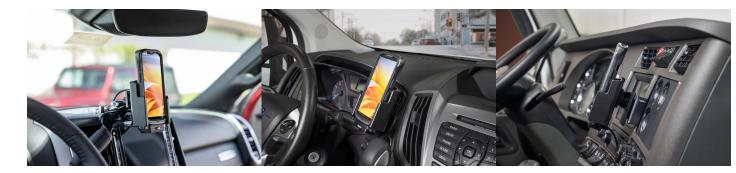

This cradle keeps the device facing the operator with a drop-in style for easy one-handed docking and undocking of the device. The cradle comes with the industry standard AMPS hole pattern for quick attachment to any flat surface or compatible mount, such as vehicle dashboard mounts, pedestal mounts, forklift mounts or cart mounts/handlebar mounts.

# **Mounting Options**

Pedestal Mounts

**Custom Vehicle Mounts** 

Forklift Mounts