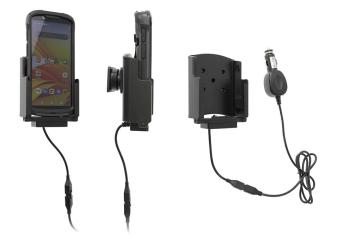

# Cig-Plug Charging Cradle for Zebra TC53/TC58 with Rugged Boot

Part #712306

\$139.99

This high-quality custom cradle is designed to fit the Zebra TC53 and TC58 with Rugged Boot.

This cradle includes a cigarette lighter adapter that converts 12/24V power to 5.4V to charge the device.

This cradle keeps the device facing the operator with a drop-in style for easy one-handed docking and undocking of the device. The cradle comes with the industry standard AMPS hole pattern for quick attachment to any flat surface or compatible mount, such as vehicle dashboard mounts, pedestal mounts, forklift mounts or cart mounts/handlebar mounts.

#### **Specifications**

- Cig-Plug Adapter (#241580)
  - Input: 12-24V?2A
  - Output 2: 5.4V?2.7A
- What is Included:
  - Charging Cradle
  - Cig-Plug Adapter
  - M4 Fastener Pack (#100223)
    - 10, 14 and 20 mm Low Profile 2.5 mm Hex
    - M4 Lock Nuts, Flat Washers, Lock Washers
    - 2.5mm Allen Wrench
    - 4 Self-Tapping Screws