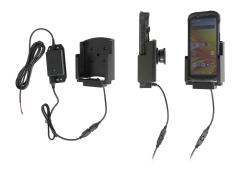

# Charging Cradle with Hard-Wired Power Supply for Zebra TC53/58 with Rugged Boot

Part #713306

\$139.99

This high-quality custom non-charging cradle is designed to fit the Zebra TC53 and TC58 with Rugged Boot.

This cradle includes a hard-wired power supply that converts 12/24V power to 5.4V to charge the device.

This cradle keeps the device facing the operator with a drop-in style for easy one-handed docking and undocking of the device. The cradle comes with the industry standard AMPS hole pattern for quick attachment to any flat surface or compatible mount, such as vehicle dashboard mounts, pedestal mounts, forklift mounts or cart mounts/handlebar mounts.

#### **Features**

- Designed to fit the device with Rugged Boot
- Keeps your device within easy reach
- Easily angle the cradle 15 degrees in any direction
- Allows for rotation to portrait or landscape view
- AMPS hole pattern for attachment to any mount
- Machined from high-grade ABS plastic

#### **Specifications**

- Charging cable permanently attached to cradle
- Works in 12 / 24 V vehicle power outlets
- Power supply converts from 12/24V to 5.4V -2.7A output (Hard-Wire Cable #811, Power Supply #IP938, Molex Cable #IP810)
- LED-illuminated power indicator
- Includes M4 Fastener Pack
  - 10, 14 and 20 mm Low Profile 2.5 mm Hex
  - M4 Lock Nuts, Flat Washers, Lock Washers
  - 2.5mm Allen Wrench
  - 4 Self-Tapping Screws