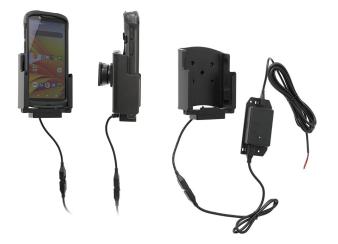

# Charging Cradle with Hard-Wired Power Supply for Zebra TC53/58 with Rugged Boot

Part #713306

\$139.99

This high-quality custom non-charging cradle is designed to fit the Zebra TC53 and TC58 with Rugged Boot.

This cradle includes a hard-wired power supply that converts 12/24V power to 5.4V to charge the device.

This cradle keeps the device facing the operator with a drop-in style for easy one-handed docking and undocking of the device. The cradle comes with the industry standard AMPS hole pattern for quick attachment to any flat surface or compatible mount, such as vehicle dashboard mounts, pedestal mounts, forklift mounts or cart mounts/handlebar mounts.

#### **Features**

- Designed to fit the device with Rugged Boot
- Keeps your device within easy reach
- Easily angle the cradle 15 degrees in any direction
- Allows for rotation to portrait or landscape view
- AMPS hole pattern for attachment to any mount
- Machined from high-grade ABS plastic

#### **Specifications**

- Charging cable permanently attached to cradle
- Works in 12 / 24 V vehicle power outlets
- Power supply converts from 12/24V to 5.4V -2.7A output (Hard-Wire Cable #811, Power Supply #IP938, Molex Cable #IP810)
- LED-illuminated power indicator
- Includes M4 Fastener Pack
  - 10, 14 and 20 mm Low Profile 2.5 mm Hex
  - M4 Lock Nuts, Flat Washers, Lock Washers
  - 2.5mm Allen Wrench
  - 4 Self-Tapping Screws