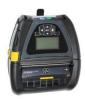

## Printer Mount Kit with Key Lock for Zebra ZQ630

Part #216309

\$119.99

This printer mount offers an easy and secure way to mount your printer. The quick release dock combines the convenience of mounting with the ease of quick release for maximum functionality. It supports the battery eliminator cable while the printer is mounted and includes a key lock to ensure the printer can't be removed without the appropriate key.

## **Features**

This printer mount offers an easy and secure way to mount your printer. The quick release dock combines the convenience of mounting with the ease of quick release for maximum functionality.