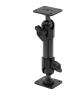

## Printer Mount Kit with Key Lock for Zebra ZQ630

Part #216309

\$119.99

This printer mount offers an easy and secure way to mount your printer. The quick release dock combines the convenience of mounting with the ease of quick release for maximum functionality. It supports the battery eliminator cable while the printer is mounted and includes a key lock to ensure the printer can't be removed without the appropriate key.

## **Features**

This printer mount offers an easy and secure way to mount your printer. The quick release dock combines the convenience of mounting with the ease of quick release for maximum functionality.

- Supports Battery Eliminator
- Provides the perfect mounting platform
- Includes quick release dock for easy removal from mounting surface
- Includes Key Lock for Securing the Printer
- Pre-drilled holes for AMPS hole patterns
- Made of high grade plastics
- Designed and manufactured in Sweden