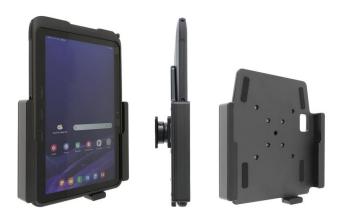

## **Holder with Tilt-Swivel**

Part #711328

\$84.99

This Cradle is made to fit the tablet without a case. It is a high quality custom made cradle with a neat and discreet design. Easily snap your device in and out of the cradle. No more fumbling around for your device in the cup cradle or passenger seat. Provides for safer driving when viewing, accessing and operating your device in the vehicle.

## **Features**

This Tablet cradle is a cradle style mount that has a tilt and swivel feature on the back. It is a high quality custom made cradle with a neat and discreet design. Easily slide your tablet in/out of the cradle.

- Custom fit to tablet with original skin
- Includes tilt-swivel to angle cradle 15 degrees any direction
- Rotate between portrait and landscape view

Standard website promos do not apply to this item.