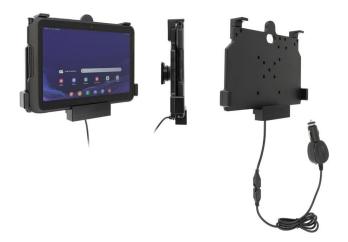

## Cig-Plug Charging Cradle for Samsung Galaxy Tab Active4 Pro

Part #712328

\$144.99

Always keep your battery fully charged with this high quality custom made cradle. This Cradle is made to fit the tablet with original skin. It is high quality custom with a neat and discreet design. Easily snap your device in and out of the cradle. No more fumbling around for your device in the cup cradle or passenger seat. Provides for safer driving when viewing, accessing and operating your device in the vehicle.

### **Features**

- Custom fit to tablet with original skin
- Includes tilt-swivel to angle cradle 15 degrees any direction
- Rotate between portrait and landscape view

#### **Power Specs:**

- Charging cable permanently attached to cradle
- Works in 12 / 24 V vehicle power outlets
- Power plug converts from 12 /24 V to 5 V output
- LED illuminated power indicator