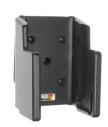

### **Standard Holder**

Part #511952

\$49.99

This high quality holder is a cradle style mount custom made for a perfect fit with your radio. It keeps your radio in an upright position for better viewing and reception. Easily slide your radio in/out of the holder. No more fumbling around for your device.

#### **Features**

- Custom fit to your bare device
- Includes tilt-swivel to angle holder 15 degrees any direction
- Rotate between portrait and landscape view

Standard website promos do not apply to this item.