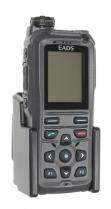

### **Standard Holder**

Part #511952

\$49.99

This high quality holder is a cradle style mount custom made for a perfect fit with your radio. It keeps your radio in an upright position for better viewing and reception. Easily slide your radio in/out of the holder. No more fumbling around for your device.

## Compatibility

• Tetra THR9