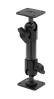

### **Standard Holder**

Part #511952

\$49.99

This high quality holder is a cradle style mount custom made for a perfect fit with your radio. It keeps your radio in an upright position for better viewing and reception. Easily slide your radio in/out of the holder. No more fumbling around for your device.

#### **Features**

- Custom fit to your bare device
- Includes tilt-swivel to angle holder 15 degrees any direction
- Rotate between portrait and landscape view

Standard website promos do not apply to this item.