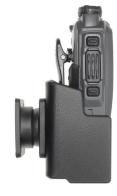

### **Standard Holder**

Part #511952

\$49.99

This high quality holder is a cradle style mount custom made for a perfect fit with your radio. It keeps your radio in an upright position for better viewing and reception. Easily slide your radio in/out of the holder. No more fumbling around for your device.

#### **Features**

- Custom fit to your bare device
- Includes tilt-swivel to angle holder 15 degrees any direction
- Rotate between portrait and landscape view

Standard website promos do not apply to this item.