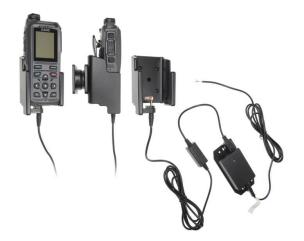

# **Charging Holder for Hard-Wired Installation**

Part #513952

\$129.99

This high quality holder is a cradle style mount custom made for a perfect fit with your radio. It keeps your radio in an upright position for better viewing and reception. Easily slide your radio in/out of the holder. No more fumbling around for your device.

#### **Features**

- Custom fit to your bare device
- Includes tilt-swivel to angle holder 15 degrees any direction
- Rotate between portrait and landscape view