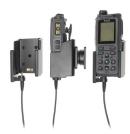

# **Charging Holder for Hard-Wired Installation**

Part #513952

\$129.99

This high quality holder is a cradle style mount custom made for a perfect fit with your radio. It keeps your radio in an upright position for better viewing and reception. Easily slide your radio in/out of the holder. No more fumbling around for your device.

#### **Features**

- Custom fit to your bare device
- Includes tilt-swivel to angle holder 15 degrees any direction
- Rotate between portrait and landscape view