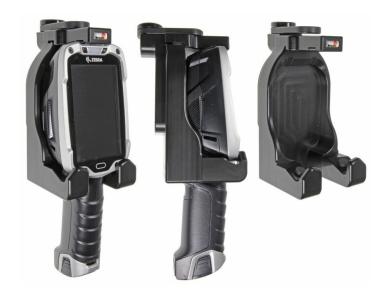

### Spring Loaded Cradle with Swivel Lock for Zebra TC8000/8300

Part #510875

\$169.99

This is a custom made holder for the TC8000. It keeps your device in an upright position. No more fumbling around for your device. Provides for safer driving when viewing, accessing and operating your device. The holder comes with the AMPS hole pattern for quick attachment to any flat surface or mounting brackets such as vehicle dashboard mounts, floor mounts, pedestal mounts or pipe mounts. Standard website promos do not apply to this item.

#### **Features**

- · Custom fit to bare device
- Provides an easy to use yet strong device mount

Standard website promos do not apply to this item.

### Compatibility

• Zebra TC8000/8300