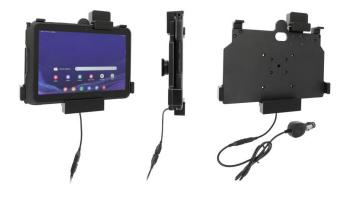

# Spring Lock Charging Holder with Cigarette Lighter Plug

Part #746328

\$159.99

Always keep your battery fully charged with this high quality custom made cradle. This Cradle is made to fit the tablet with original skin. It is high quality custom with a neat and discreet design. Easily snap your device in and out of the cradle. No more fumbling around for your device in the cup cradle or passenger seat. Provides for safer driving when viewing, accessing and operating your device in the vehicle.

#### **Features**

With a neat and discreet design, and a power cable that is permanently attached this cradle is the perfect option to mount your tablet.

- Spring lock for security of tablet
- Custom fit to tablet with original skin
- Includes tilt-swivel to angle cradle 15 degrees any direction
- Rotate between portrait and landscape view

#### **Power Specs:**

- Charging cable permanently attached to cradle
- Works in 12 / 24 V vehicle power outlets
- Power plug converts from 12 /24 V to 5.4 V output
- LED illuminated power indicator