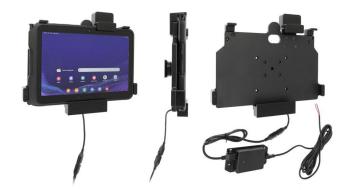

# Hard-Wired Charging Cradle with Spring Lock for Samsung Galaxy Tab Active4 Pro

Part #747328

\$184.99

Always keep your battery fully charged with this high quality custom made cradle. This Cradle is made to fit the tablet with original skin. It is high quality custom with a neat and discreet design. Easily snap your device in and out of the cradle. No more fumbling around for your device in the cup cradle or passenger seat. Provides for safer driving when viewing, accessing and operating your device in the vehicle.

#### **Features**

- Spring lock for quick release of tablet
- Custom fit to tablet with original skin
- Includes tilt-swivel to angle cradle 15 degrees any direction
- Rotate between portrait and landscape view

## Compatibility

Samsung Galaxy Tab Active4 Pro

#### **Power Specs:**

- Charging cable permanently attached to cradle
- Cord length with black box is 96 inch / 243 cm
- Black power conversion box is 3 inch / 7.6 cm
- Provides 14 Watts (2.7A) charging power
- Hard-wire to 12 / 24 V vehicle power sources
- Black box converts from 12 / 24 V to 5.4 V output
- LED illuminated power indicator