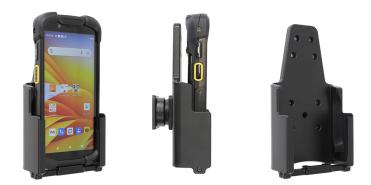

# Non-Charging Cradle -Modular Backplate for Zebra TC73/TC78

Part #711310

\$64.99

This Holder tilts/angles 15 degrees for optimal viewing. It is a high-quality custom-made holder with a neat and discreet design. It keeps your device in an upright position for better reception. The modular backplate allows a key lock to be added in the future if needed.

Easily slide your device in/out of the holder. No more fumbling around for your device. Provides for safer driving when viewing, accessing and operating your device in your vehicle. The holder comes with the AMPS hole pattern for quick attachment to any flat surface or mounting brackets such as vehicle dashboard mounts, floor mounts, pedestal mounts or handlebar mounts.

#### **Features**

- Modular Backplate Allows Key Lock Installation
- Tilt-Swivel for 15 degree angling and 360 rotation
- Attach to ProClip vehicle or pedestal mounts