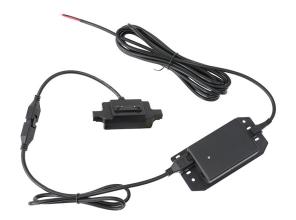

# Hard-Wired Charging Block for Zebra TC73/TC78

Part #216305

\$134.99

Charging block that allows a non-charging cradle to be upgraded to charging or replace a damaged charging cradle block.

### **Specifications**

- Cord length with black box is 96 inch / 243 cm
- Black power conversion box is 3 inch / 7.6 cm
- Works in 12 / 24 V vehicle power outlets
- Power supply converts from 12/24V to 5.4V -2.7A output (Hard-Wire Cable #811, Power Supply #IP938, Molex Cable #IP810)
- LED-illuminated power indicator
- Includes M4 Fastener Pack
  - 10, 14 and 20 mm Low Profile 2.5 mm Hex
  - M4 Lock Nuts, Flat Washers, Lock Washers
  - o 2.5mm Allen Wrench
  - o 4 Self-Tapping Screws