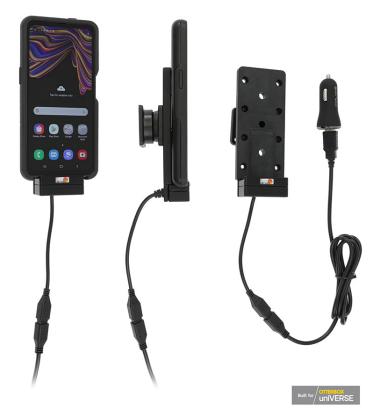

# Xcover / Xcover6 Pro Rail Mount with Cig-Plug for OtterBox uniVERSE

Part #721216

\$114.99

Keep your phone's battery fully charged in an active holder, always within easy sight and reach! Neat, discreet and convenient. Custom made with a perfect, firm fit for OtterBox uniVERSE case. Simply snap/slide your phone into place on the rail mount for easy attachment and charging connection. With USB-cable with cig-plug adapter, choose to connect either to the vehicle's USB outlet or the 12/24V socket. The cig-plug adapter has two USB ports: QC 3.0A + 2.4A. You have full access to all buttons when the device is in the holder.

#### **Features**

- Only for device with OtterBox uniVERSE case
- Plug for charging on any standard 12 volt vehicle outlet
- Holder rotates and swivels for best viewing angles
- Rotate between portrait and landscape view