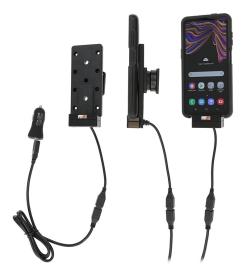

# Xcover / Xcover6 Pro Rail Mount with Cig-Plug for OtterBox uniVERSE

Part #721216

\$114.99

Keep your phone's battery fully charged in an active holder, always within easy sight and reach! Neat, discreet and convenient. Custom made with a perfect, firm fit for OtterBox uniVERSE case. Simply snap/slide your phone into place on the rail mount for easy attachment and charging connection. With USB-cable with cig-plug adapter, choose to connect either to the vehicle's USB outlet or the 12/24V socket. The cig-plug adapter has two USB ports: QC 3.0A + 2.4A. You have full access to all buttons when the device is in the holder.

#### **Features**

- Only for device with OtterBox uniVERSE case
- Plug for charging on any standard 12 volt vehicle outlet
- Holder rotates and swivels for best viewing angles
- Rotate between portrait and landscape view