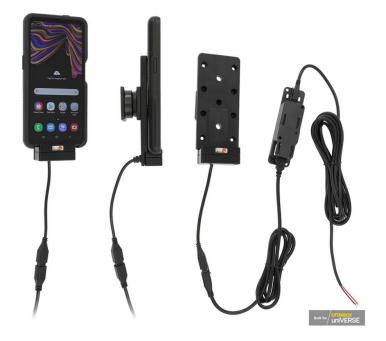

# Hard-Wired Xcover Pro Rail Mount for OtterBox uniVERSE

Part #727216

\$124.99

Keep your phone's battery fully charged in an active holder, always within easy sight and reach! Neat, discreet and convenient. Custom made with a perfect, firm fit for OtterBox uniVERSE case. Simply snap/slide your phone into place on the rail mount for easy attachment and charging connection. For fixed installation. The holder is to be connected inside the dashboard, providing an elegant installation without any cables hanging over the interior. The charging box has two USB ports: QC 3.0A + 2.4A. You have full access to the camera and all buttons when the device is in the holder.

#### **Features**

- Only for device with OtterBox uniVERSE case
- Power harness for hard-wired installation
- Holder rotates and swivels for best viewing angles
- Rotate between portrait and landscape view