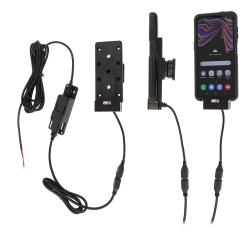

# Hard-Wired Xcover Pro Rail Mount for OtterBox uniVERSE

Part #727216

\$124.99

Keep your phone's battery fully charged in an active holder, always within easy sight and reach! Neat, discreet and convenient. Custom made with a perfect, firm fit for OtterBox uniVERSE case. Simply snap/slide your phone into place on the rail mount for easy attachment and charging connection. For fixed installation. The holder is to be connected inside the dashboard, providing an elegant installation without any cables hanging over the interior. The charging box has two USB ports: QC 3.0A + 2.4A. You have full access to the camera and all buttons when the device is in the holder.

#### **Features**

- Only for device with OtterBox uniVERSE case
- Power harness for hard-wired installation
- Holder rotates and swivels for best viewing angles
- Rotate between portrait and landscape view