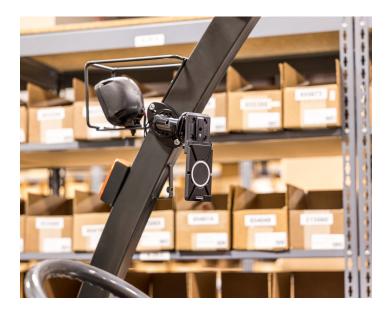

# Heavy-Duty Forklift Mount for OtterBox Hardline Series Case

Part #102743

\$324.99

The ProClip USA Heavy-Duty Forklift Mount for OtterBox Hardline Series is designed specifically to be used with the OtterBox Hardline Series Case, ensuring a perfect fit and complete safety. It is rugged and durable, making it perfect for use in industries such as oil and gas, chemical, and mining.

The mount is built from the toughest materials and is designed to handle the most extreme working environments.

The Heavy-Duty Forklift Mount allows you to easily access and interact with your tablet, increasing productivity in the workplace.

#### **Features**

- Designed for OtterBox Hardline Series case
- Easily rotate from portrait to landscape view
- Constructed of durable ABS and Acetal plastic

Standard website promos do not apply to this item.