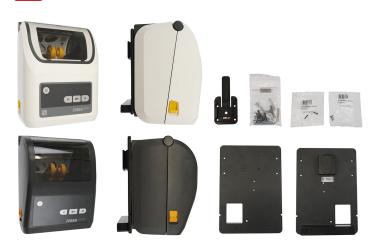

# Printer Mount Kit for Zebra ZD420/ZD421/ZD620/ZD621 - Direct Thermal and Thermal Transfer Models

Part #216366

\$99.99

This printer mount offers an easy and secure way to mount your ZD420/421 or ZD620/621. The quick release speed clip combines the convenience of mounting with the ease of quick release for maximum functionality.

#### **Features**

- Provides the perfect mounting platform
- Includes quick release Speed Clip for easy removal from mounting surface
- Pre-drilled holes for AMPS hole patterns
- Made of high grade black Acetal plastic

#### Compatibility

Zebra ZD420 / ZD421 / ZD620 / ZD621