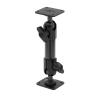

# Printer Mount Kit for Zebra ZD420/ZD421/ZD620/ZD621 - Direct Thermal and Thermal Transfer Models

Part #216366

\$99.99

This printer mount offers an easy and secure way to mount your ZD420/421 or ZD620/621. The quick release speed clip combines the convenience of mounting with the ease of quick release for maximum functionality.

#### **Features**

- Provides the perfect mounting platform
- Includes quick release Speed Clip for easy removal from mounting surface
- Pre-drilled holes for AMPS hole patterns
- Made of high grade black Acetal plastic