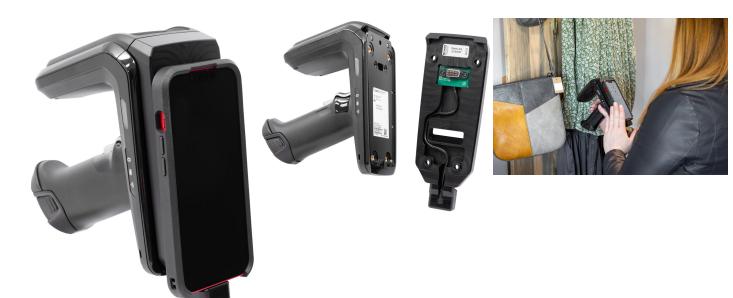

# RFD40 Premium Plus Sled Lightning Adapter Plate for iPhones in OtterBox uniVERSE Case

Part #216391

\$269.99

The Zebra RFD40 UHF RFID Sled is the industry standard for improving workforce efficiency, reducing overhead in counts and scanning tabs and barcodes efficiently. The ProClip Lightning Adapter Plate for the Zebra RFD40 Sled allows you to use existing iPhones in OtterBox uniVERSE cases with the RFD40.

The ProClip Lightning Adapter Plate mounts on top of the RFD40 and uses the uniVERSE case rail to attach the iPhone. Simply slide your iPhone onto the plate and it docks onto the Lightning connector.

The Adapter Plate connects to the RFD40 with a pogo pin connector creating a wired connection between the iPhone and the Sled. This connection utilizes Zebra's 123RFID mobile app to be used to interface the RFD40 with point of sale, inventory and fulfillment software that runs on the iPhone.

#### **Features**

- Adapter Plate attaches directly onto the RFD40 Wired connection (eConnex)
- Securely holds your iPhone in place on the RFD40 Sled
- Integrates with Zebra single and multi-slot desktop cradles for efficient docking and charging
- Designed to work with Zebra 123RFID mobile app
- Made of high-grade Acetal plastic