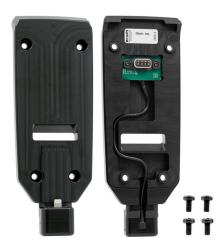

The ProClip Lightning Adapter Plate mounts on top of the RFD40 and uses the uniVERSE case rail to attach the iPhone. Simply slide your iPhone onto the plate and it docks onto the Lightning connector.

The Adapter Plate connects to the RFD40 with a pogo pin connector creating a wired connection between the iPhone and the Sled. This connection utilizes Zebra's 123RFID mobile app to be used to interface the RFD40 with point of sale, inventory and fulfillment software that runs on the iPhone.

#### **Features**

- Adapter Plate attaches directly onto the RFD40 Wired connection (eConnex)
- Securely holds your iPhone in place on the RFD40 Sled
- Integrates with Zebra single and multi-slot desktop cradles for efficient docking and charging
- Designed to work with Zebra 123RFID mobile app
- Made of high-grade Acetal plastic