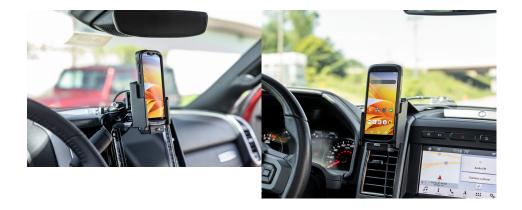

This cradle keeps the device facing the operator with a drop-in style for easy one-handed docking and undocking of the device. The cradle comes with the industry standard AMPS hole pattern for quick attachment to any flat surface or compatible mount, such as vehicle dashboard mounts, pedestal mounts, forklift mounts or cart mounts/handlebar mounts.

### **Mounting Options**

**Pedestal Mounts** 

**Custom Vehicle Mounts** 

Forklift Mounts