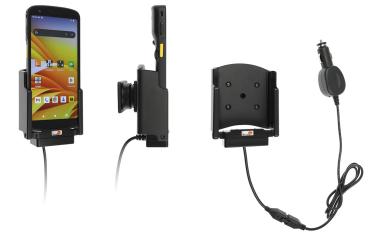

## **Cig-Plug Charging Cradle for Bare Device**

Part #712347

\$139.99

This high-quality custom cradle is designed to fit the Zebra TC22, TC27, HC20, and HC50.

This cradle includes a cigarette lighter adapter that converts 12/24V power to 5.4V to charge the device.

This cradle keeps the device facing the operator with a drop-in style for easy one-handed docking and undocking of the device. The cradle comes with the industry standard AMPS hole pattern for quick attachment to any flat surface or compatible mount, such as vehicle dashboard mounts, pedestal mounts, forklift mounts or cart mounts/handlebar mounts.

#### **Features**

- Designed to fit the bare Zebra TC22, TC27, HC20, and HC50 devices
- Easily angle the cradle 15 degrees in any direction
- Allows for rotation to portrait or landscape view
- AMPS hole pattern for attachment to any mount

#### **Specifications**

- Charging cable permanently attached to cradle
- Works in 12 / 24 V vehicle power outlets
- Power plug converts from 12/24V to 5.4V -2.7A output (Part #241580)
- LED-illuminated power indicator
- Includes M4 Fastener Pack
  - 10, 14 and 20 mm low-profile 2.5 mm hex
  - M4 lock nuts, flat washers, lock washers
  - $\circ$  2.5 mm Allen wrench
  - 4 self-tapping screws