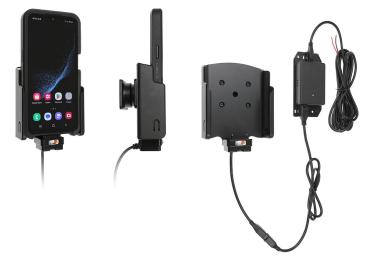

# Pogo Pin Charging Holder with Hard-Wired Power Supply for Samsung Xcover6 Pro in the Otterbox uniVERSE Case

Part #713356

\$119.99

This high-quality custom cradle is designed to fit the Samsung Xcover6 Pro in the Otterbox uniVERSE Case.

This cradle includes a hard-wired power supply and charges via pogo pins.

This cradle keeps the device facing the operator with a drop-in style for easy one-handed docking and undocking of the device. The cradle comes with the industry standard AMPS hole pattern for quick attachment to any flat surface or compatible mount, such as vehicle dashboard mounts, pedestal mounts, forklift mounts or cart mounts/handlebar mounts.

#### **Features**

- Designed to fit the Samsung Xcover6 Pro in the Otterbox uniVERSE Case
- Keeps your device within easy reach
- Easily angle the cradle 15 degrees in any direction
- Allows for rotation to portrait or landscape view
- AMPS hole pattern for attachment to any mount
- · Machined from high-grade ABS plastic

### **Specifications**

- Hard-Wired Charging Holder charges via pogo pins
- Input voltage: 10-30VDC
- Charging voltage: 5.4V
- Output current (Typ): 2.5A
- Includes M4 Fastener Pack
  - 10, 14 and 20 mm low-profile 2.5 mm hex
  - M4 lock nuts, flat washers, lock washers
  - o 2.5 mm Allen wrench
  - 4 self-tapping screws