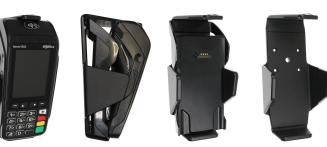

## Standard Holder for Ingenico Move/3500

Part #710361

\$49.99

This Standard Cradle is designed to accommodate the Ingenico Move/3500. It is a high quality custom made cradle with a neat and discreet design. It keeps your device in an upright position for better reception. Easily slide your device in/out of the cradle. No more fumbling around for your device. The cradle comes with the AMPS hole pattern for quick attachment to any flat surface or mounting brackets such as vehicle dashboard mounts, floor mounts, pedestal mounts or handlebar mounts.

## **Features**

- Custom fit to your bare device
- Solid and secure hold
- · Allows for charging cable to be connected

## Compatibility

• Ingenico Move/3500