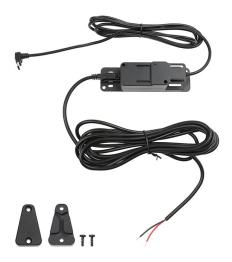

Hard-Wired Printer Power Supply Kit - Epson TM-P8011-101 (M382B) Epson TM-P8011-121 (M382D)

Part #216463

\$69.99

This Power Supply is a Hard-Wired Power Supply with Dual USB Ports, USB-C to USB-C Cable and 2-Pin Molex Cable. Attaches to Epson Printer Mount Kit #216461

## **Features**

- Hard-Wired Power Supply
- USB Ports: Port 1: USB-C, Port 2: USB-A
- Cable Retention Clip

## **Specifications**

- Input (3m Input Cable):
  - 12-24 VDC
  - o 3A In-Line Fuse
- Output:
  - Port 1 (USB-C): 5V?3A | 9V?2A | 12V?1.5A
  - Port 2 (USB-A): 3.6-6V?3A | 6.2-9V?2A | 9.2-12V?1.5A