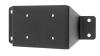

## Non-Charging Cradle with Tilt Swivel and Spring Lock for Honeywell EDA10A (with Protective Boot and without Rotating Hand Strap)

Part #711391

\$104.99

Our Honeywell EDA10A cradles are the perfect choice for when you want your device firmly mounted within easy reach. Not only offer a secure resting place for your device but also ensure it's always protected and ready to go. There is full access to the camera and all buttons. With robust construction, they're the ideal solution for enhancing protection and convenience in any setting.

The holder is equipped with a tilt swivel so you can easily adjust the angle to get a good view of the screen, or switch between portrait and landscape positions. Tiltable 15° and rotatable 360°. Mounting plate 42x50 mm with pre-drilled AMPS holders.

## **Features**

- Custom fit to device with Protective Boot
- Includes tilt-swivel to angle cradle 15 degrees any direction
- Rotate between portrait and landscape view
- Non-Charging Cradle
- Easy one handed docking and undocking