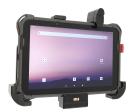

## Non-Charging Cradle with Tilt Swivel and Spring Lock for Honeywell EDA10A (with Protective Boot and without Rotating Hand Strap)

Part #711391

\$104.99

Our Honeywell EDA10A cradles are the perfect choice for when you want your device firmly mounted within easy reach. Not only offer a secure resting place for your device but also ensure it's always protected and ready to go. There is full access to the camera and all buttons. With robust construction, they're the ideal solution for enhancing protection and convenience in any setting.

## **Features**

- Custom fit to device with Protective Boot
- Includes tilt-swivel to angle cradle 15 degrees any direction
- Rotate between portrait and landscape view
- Non-Charging Cradle
- Easy one handed docking and undocking