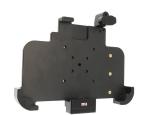

The holder is equipped with a tilt swivel so you can easily adjust the angle to get a good view of the screen, or switch between portrait and landscape positions. Tiltable 15° and rotatable 360°. Mounting plate 42x50 mm with pre-drilled AMPS holders.