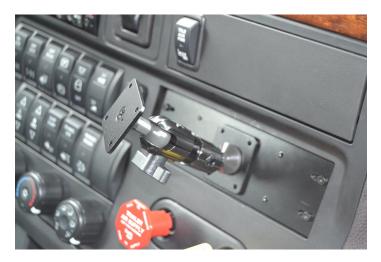

# Commercial Mounting Platform with Pedestal

Part #241437

\$99.99

This ProClip Vehicle Mount is a custom-made vehicle-specific and very sturdy steel mounting bracket. The mount attaches to the right of the center dash. It provides the perfect mounting platform for your device holder so you don't have to fumble around for your device anymore.

#### **Features**

- Strong steel construction
- Includes ProClip # 202016 (Standard-Duty 5 Inch Pedestal).
- Provides the perfect mounting platform
- · Easily attach a device holder to the mount
- · Secure fit within easy reach from the driver's seat