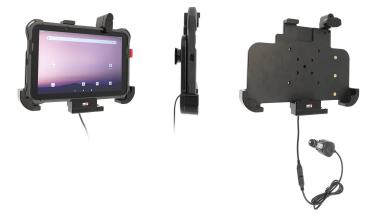

Charging Cradle with Tilt Swivel, Spring Lock, USB host port and Cigarette Lighter Adapter for Honeywell EDA10A (with Protective Boot and without Rotating Hand Strap)

Part #712392

\$224.99

Our Honeywell EDA10A cradles are the perfect choice for when you want your device firmly mounted within easy reach. Not only offer a secure resting place for your device but also ensure it's always protected and ready to go. There is full access to the camera and all buttons. With robust construction, they're the ideal solution for enhancing protection and convenience in any setting.

The holder is equipped with a tilt swivel so you can easily adjust the angle to get a good view of the screen, or switch between portrait and landscape positions. Tiltable 15° and rotatable 360°. Mounting plate 42x50 mm with pre-drilled AMPS holders.

## **Features**

- Custom fit to device with Protective Boot
- Includes tilt-swivel to angle cradle 15 degrees any direction
- Rotate between portrait and landscape view
- Charging-Cradle with Hard Wire Power Supply
- · Easy one handed docking and undocking

## **Specifications**

- Input: 12-24V
- Output: 12V, 3A
- Pogo Pin Connector
- USB-A Host Port