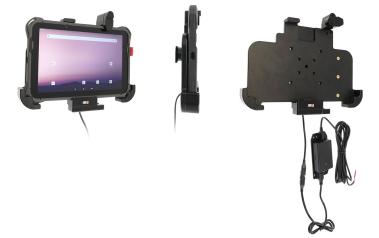

# ProClip<sup>®</sup>

Charging Cradle with Tilt Swivel, Spring Lock, USB Host Port and Hard Wire Power Supply Adapter for Honeywell EDA10A (with Protective Boot and without Rotating Hand Strap)

Part #713392

\$249.99

Our Honeywell EDA10A cradles are the perfect choice for when you want your device firmly mounted within easy reach. Not only offer a secure resting place for your device but also ensure it's always protected and ready to go. There is full access to the camera and all buttons. With robust construction, they're the ideal solution for enhancing protection and convenience in any setting.

#### **Features**

- Custom fit to device with Protective Boot
- Includes tilt-swivel to angle cradle 15 degrees any direction
- Rotate between portrait and landscape view
- Charging-Cradle with Hard Wire Power Supply
- · Easy one handed docking and undocking

#### **Specifications**

- Input: 12/24 Volts
- Power cable must be connected via a 2A Fuse
- 2.5 Amps Charger
- Charging via Pogo Pins
- USB-A Host Port