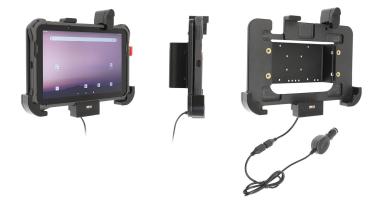

# ProClip®

Charging Cradle with Tilt Swivel, Spring Lock, and Cigarette Lighter Adapter for Honeywell EDA10A (with Protective Boot and Hand Strap)

Part #712402

\$229.99

Our Honeywell EDA10A cradles are the perfect choice for when you want your device firmly mounted within easy reach. Not only offer a secure resting place for your device but also ensure it's always protected and ready to go. There is full access to the camera and all buttons. With robust construction, they're the ideal solution for enhancing protection and convenience in any setting.

#### **Features**

- Custom fit to device with protective boot
- Includes tilt-swivel to angle cradle 15 degrees any direction
- Rotate between portrait and landscape view
- Charging-Cradle with Cigarette Lighter Adapter
- Easy one handed docking and undocking

#### **Specifications**

- Input: 12/24 Volt Socket
- Output: 5V, 3A
- Pogo Pin Charging