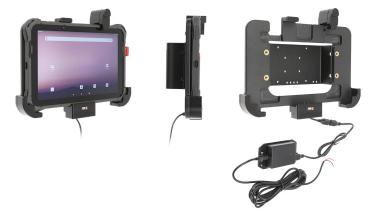

# ProClip\*

Charging Cradle with Tilt Swivel, Spring Lock, and Hard Wire Power Supply for Honeywell EDA10A (with Protective Boot and Hand Strap)

Part #713402

\$244.99

Our Honeywell EDA10A cradles are the perfect choice for when you want your device firmly mounted within easy reach. Not only offer a secure resting place for your device but also ensure it's always protected and ready to go. There is full access to the camera and all buttons. With robust construction, they're the ideal solution for enhancing protection and convenience in any setting.

#### **Features**

- Custom fit to device with Protective Boot
- Includes tilt-swivel to angle cradle 15 degrees any direction
- Rotate between portrait and landscape view
- Easy one handed docking and undocking

#### **Specifications**

- Input: 12/24V
- Output 5V. 3A
- Power cable must be connected via 2A fuse, 2.5A charger
- Pogo Pin Connector