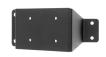

# Ford F-150 Commercial Console Mount

Part #213582

\$79.99

This ProClip Console mount is custom-made for your Ford truck starting in 2021 (See below for full list of compatibility). The mount attaches to the side of the center console. Combine with a ProClip device holder to make a custom mounting solution for your phone or GPS. The ProClip Console Mount clips tightly into the seams of the console in seconds. No drilling holes or dismantling required.

#### **Features**

This Console Mount is designed specifically for your Ford truck. It attaches securely to the side of the center console.

- Perfect phone mount to keep your dashboard clutter free
- Optimal design specific for the console of your vehicle
- No damage installation. Mount clips tightly on to your console
- Mounting base is angled toward driver for optimal viewing