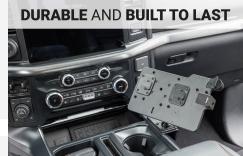

#### **Features**

This Console Mount is designed specifically for your Ford truck. It attaches securely to the side of the center console.

- Perfect phone mount to keep your dashboard clutter free
- Optimal design specific for the console of your vehicle
- No damage installation. Mount clips tightly on to your console
- Mounting base is angled toward driver for optimal viewing