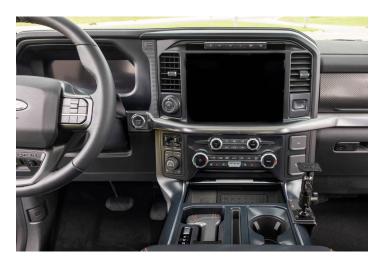

# Ford F-150 Commercial Console Mount

Part #213582

\$79.99

This ProClip Console mount is custom-made for your Ford truck starting in 2021 (See below for full list of compatibility). The mount attaches to the side of the center console. Combine with a ProClip device holder to make a custom mounting solution for your phone or GPS. The ProClip Console Mount clips tightly into the seams of the console in seconds. No drilling holes or dismantling required.

#### **Features**

This Console Mount is designed specifically for your Ford truck. It attaches securely to the side of the center console.

- Perfect phone mount to keep your dashboard clutter free
- Optimal design specific for the console of your vehicle
- No damage installation. Mount clips tightly on to your console
- Mounting base is angled toward driver for optimal viewing