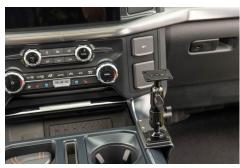

# Ford F-150 Commercial Console Mount

Part #213582

\$79.99

This ProClip Console mount is custom-made for your Ford truck starting in 2021 (See below for full list of compatibility). The mount attaches to the side of the center console. Combine with a ProClip device holder to make a custom mounting solution for your phone or GPS. The ProClip Console Mount clips tightly into the seams of the console in seconds. No drilling holes or dismantling required.

#### **Features**

This Console Mount is designed specifically for your Ford truck. It attaches securely to the side of the center console.

- Perfect phone mount to keep your dashboard clutter free
- Optimal design specific for the console of your vehicle
- No damage installation. Mount clips tightly on to your console
- Mounting base is angled toward driver for optimal viewing