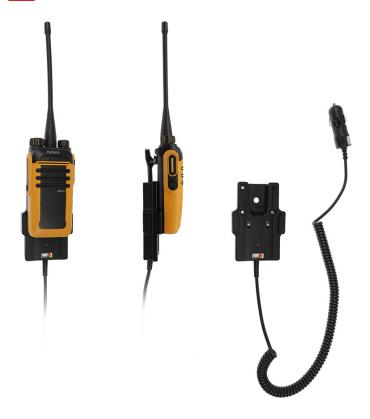

## Two Way Radio Charging Holder for Hytera BD 615 with Cig-Plug Adapter

Part #732337

\$179.99

Do you rely on a two-way radio in your daily work? Make your job easier with a Proclip charging holder! This holder keeps your device within easy reach and sight while driving between tasks, ensuring your radio is always ready and fully charged.

Designed with a sleek, compact look, the holder features an integrated charging box and an LED indicator that shifts from red to green when fully charged. Pair it with a ProClip Mounting Platform for seamless use on the go.

## **Features**

- Cig-Plug Charging
- LED Indicator
- 8.4V
- · Always keep your battery fully charged
- Made of high grade ABS plastic

## Compatibility

• Hytera BD 615