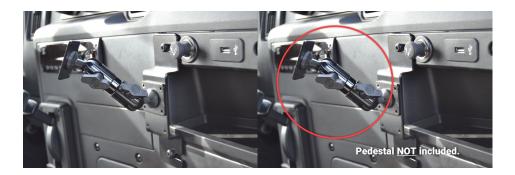

#### Pedestal not included. See compatible pedestals here

This ProClip Center Dash mount is custom-made for your truck. Combine with a ProClip device holder to make a custom mounting solution for your phone or GPS. No drilling holes or dismantling of the dashboard is required.

#### Device Holder NOT included, sold separately.

**Notice:** Consider how the device, or horizontal position, will fit the location and could interfere with other vehicle functions.