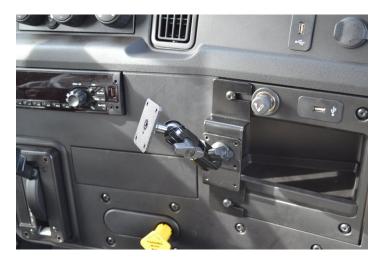

#### Pedestal not included. See compatible pedestals here

This ProClip Center Dash mount is custom-made for your truck. Combine with a ProClip device holder to make a custom mounting solution for your phone or GPS. No drilling holes or dismantling of the dashboard is required.

#### Device Holder NOT included, sold separately.

**Notice:** Consider how the device, or horizontal position, will fit the location and could interfere with other vehicle functions.

### Compatibility

- International HV-Series 2018-2025
- International Lonestar 2018-2025
- International LT-Series 2018-2025
- International MV-Series 2018-2025
- International RH-Series 2018-2025