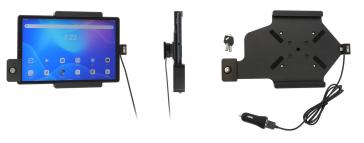

# Charging Holder with Key Lock and Cig-Plug Lenovo Tab K10 (2021)

Part #752271

\$164.99

Always keep your battery fully charged with this high quality custom made holder. This Holder is made to fit the tablet without a case. With a neat and discreet design, and a power cable that is permanently attached this holder is the perfect option to mount your tablet. Easily slide your device in and out of the holder. No more fumbling around for your device in the cup holder or passenger seat. Provides for safer driving when viewing, accessing and operating your device in the vehicle.

#### **Features**

- Key lock for security of tablet
- Custom fit to tablet
- Includes Tilt-Swivel to angle holder 15 degrees
  any direction
- Rotate between portrait and landscape view

#### **Specifications**

- Power Specs:
  - Input: 12-24V?1A
  - Output 1: 3.6 6V?3A | 6.2 9V?2A | 9.2
     12V?1.5A
  - Output 2: 5V?2.4A
- What is Included:
  - Charging Cradle
  - Dual-USB Cig-Plug Power Supply
  - Packet of Mounting Screws with Locking Nuts